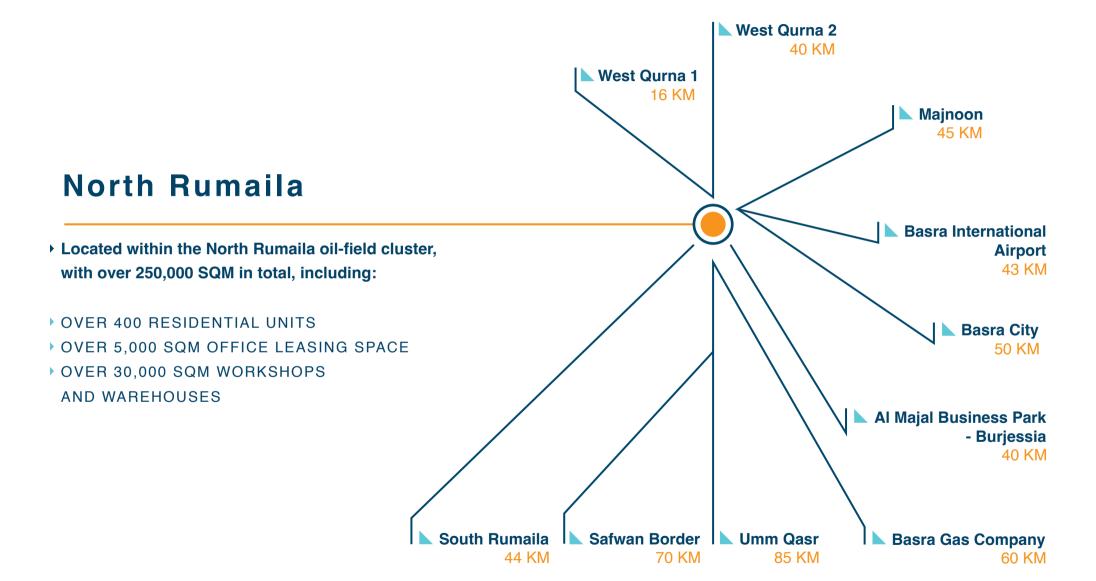

Al Majal Business Park (AMBP) offers full life support services within two highly secure properties in the south of Iraq, located in North Rumaila and Burjessia. Both locations are strategically located within close proximity to major oilfields and provide easy access to major ports and transportation networks.

#### Location

Both properties are strategically located within close proximity to major oilfields, oil service providers, refineries, petrochemical facilities as well as major transportation networks.

Value

# **Flexibility**

AMBP is the only life support services provider in the south of Basra that offers its clients two strategically located properties that can be interchangeably used.