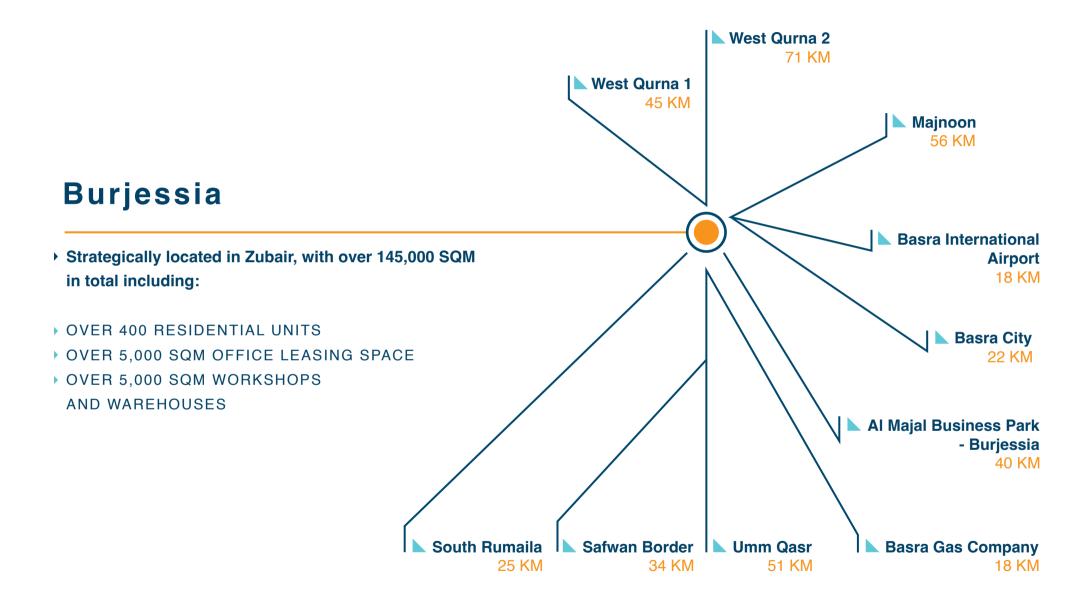

Al Majal Business Park (AMBP) offers full life support services within two highly secure properties in the south of Iraq, located in North Rumaila and Burjessia. Both locations are strategically located within close proximity to major oilfields and provide easy access to major ports and transportation networks.

#### Location

Both properties are strategically located within close proximity to major oilfields, oil service providers, refineries, petrochemical facilities as well as major transportation networks.

Value

# **Flexibility**

AMBP is the only life support services provider in the south of Basra that offers its clients two strategically located properties that can be interchangeably used.