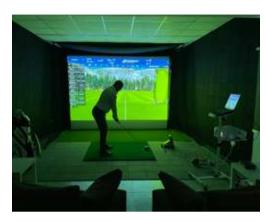

#### **Golf Simulator**

The golf simulator offers unapparelled quality in performance analysis and true to life gaming. Residents can unwind while practicing on the range, or playing one of many courses including Pebble beach and The Majlis Course