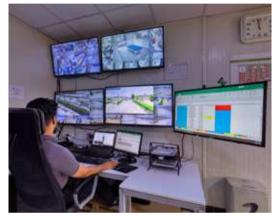

# **Security features include:**

- Onsite parking for pre-approved vehicles
- A combination of security chain-link
- Fences with high T-walls
- Strategically located tower guards
- Live Persons-On-Board (POB) systems
- Digital CCTV coverage