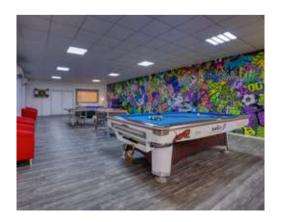

# **Gaming Room**

The gaming room is a dedicated area for residents to bond, play games and decompress. It includes activities like table tennis, billiards and PS5 gaming consoles, with a large library of standalone games and full IT connectivity for high-speed online gaming. The lounge also offers a cinema style experience where residents can watch live sports or the latest movies in surround sound.