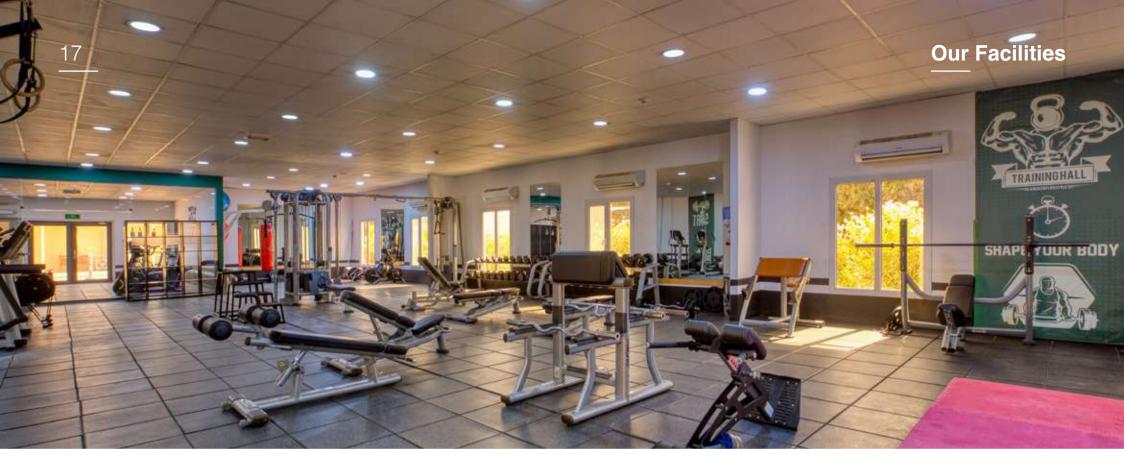

# 24/7 Fitness Center

Re-energize with a workout at our state-of-the-art gym center, open 24 hours, seven days a week and featuring a full range of cardio and weight-training equipment.