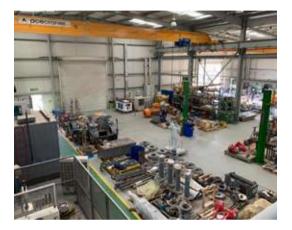

# **Workshop and Warehousing Solutions**

Our standard offering is a 10 ton crane, with customizable options and solutions available, as per the client's own requirements.

# The warehouse spaces include:

- High speed internet connectivity
- Mezzanine decks for offices
- Aprons
- Certified racking
- Environmental control
- Local exhaust ventilation
- Fully certified workshop facilities
  (Fire alarm system, falling object, steel structure, grounding, insulation, crane)